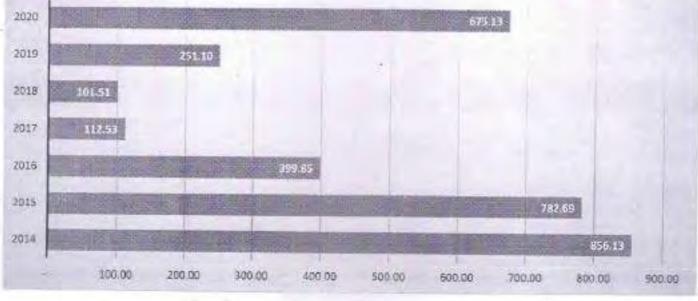

### FINANCIAL HIGHLIGHTS TILL FY 2019-20

STATEMENT SHOWING FINACIAL PERFOMANCE OF SCICL DURING LAST 7 YEARS

RS. IN LAKHS

|                                                       | FY     | FY         | FY     | FY         | FY         | FY       | FY      |
|-------------------------------------------------------|--------|------------|--------|------------|------------|----------|---------|
| Particulars                                           | 2014   | 2015       | 2016   | 2017       | 2018       | 2019     | 2020    |
| Revenue from<br>Operation (Rs. In<br>Lakhs)           | 0      | •          | 260.71 | 56.11      | 677.96     | 851.35   | 1,284,1 |
| Other Income                                          | 856.13 | 782.69     | 454.03 | 341.75     | 156.74     | 148.20   | 139.1   |
| Total Income (Rs. In<br>Lakhs)                        | 856.13 | 782.6<br>9 | 714.74 | 797.86     | 834.70     | 999.55   | 1,423.3 |
| Other Expenses                                        | 16,50  | 25.86      | 314.90 | 1,325.16   | 1,272.09   | 748.44   | 643.43  |
| Depreciation &<br>Amortisation                        | 0.19   | 0.91       | 50.38  | 501.58     | 685.57     | 699.61   | 897.4   |
| Total Expenses                                        | 16.69  | 26.77      | 365.28 | 1,826.74   | 1,957.66   | 1,448.06 | 1,540.8 |
| PB Exceptional and<br>Extra Ordinary Items<br>and tax | 839.44 | 755.93     | 349.47 | (1,028.88) | (1,122.97) | (448.51) | (117.54 |
| inance Cost                                           | -      | 5.16       |        | -          | -          | ~        |         |
| Profit Before Extra-<br>ordinary items and<br>Tax     | 839.44 | 750.76     | 349.47 | (1,028.88) | (1,122.97) | (448.51) | (117.54 |
| xtra Ordinary Items                                   | 1      |            | 52.33  |            |            |          | 104.8   |
| вт                                                    | 839.44 | 750.7<br>6 | 297.14 | (1,028.88) | (1,122.97) | (448.51) | (222.34 |
| ax                                                    | 274.65 | 245.02     | 44.69  | 1          | -          |          |         |
| eferred Tax                                           | 0.20   | (0.01)     | 53.56  | 267.31     | 42.95      | 15.97    | (879.90 |
| Ү Тах                                                 |        | 0.07       | 1.89   |            | (55.83)    | 3.13     | (2.70   |
| PAT                                                   | 564.60 | 505.6<br>9 | 197.01 | (1,296.20) | (1,110.08) | (467.61) | 660.20  |

#### OPERATIONAL PERFORMANCE

This Year Company handled 478 rakes which was 364 rakes in FY 2018-19, the containers handled at MMLP, Pantnagar for the said period were 37,898 TEUs which was 29,049 in FY 2018-19 TEUs and its revenue from business operations for the said period was Rs. 12.84 crores which is 51 % higher than revenue from business operations in FY 2018-19 i.e.Rs.8.51 crores. The IVC is doing well and expected to emerge as a major logistics service provider for rail logistics for the rapidly industrializing State of Uttarakhand. Company is also handling other than container Rakes at its terminal.

#### FINANCIAL RESULTS

The Company concentrated on the business growth during the financial year ended 31st March, 2020. The financial of the company are as under:

| S. No. | Particulars                          | 2019-20 | 2018-19 |
|--------|--------------------------------------|---------|---------|
| 1.     | Authorized Share Capital             | 100     | 100     |
| 2.     | Subscribed and Paid-up Share Capital | 100     | 100     |
|        | Reserves and Surplus                 | (9.11)  | (15.71) |
| 4.     | Capital Work in Progress             | 1.11    | 0.25    |
| 5,     | Total Revenue                        | 14.23   | 10      |
| 6.     | Revenue from Operations              | 12.84   | 8.51    |
| 7.     | Profit Before Tax                    | 2.23    | (4.49)  |
| 8.     | Profit After Tax                     | 6.60    | (4.68)  |
| 9.     | Earnings Per Share                   | 0.66    | (0.47)  |