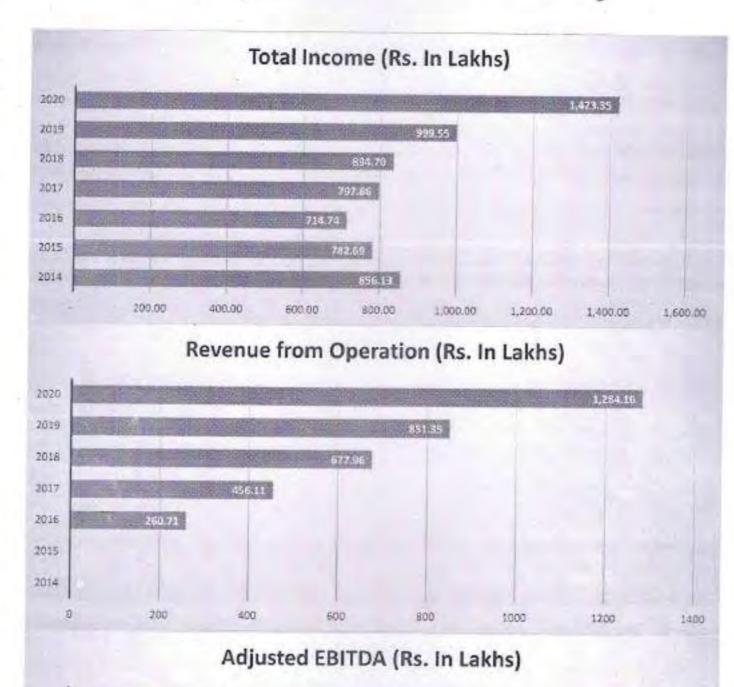

### FINANCIAL HIGHLIGHTS TILL FY 2019-20

STATEMENT SHOWING FINACIAL PERFOMANCE OF SCICL DURING LAST 7 YEARS

RS. IN LAKHS

|                                                       | FY     | FY         | FY     | FY         | FY         | FY       | FY      |
|-------------------------------------------------------|--------|------------|--------|------------|------------|----------|---------|
| Particulars                                           | 2014   | 2015       | 2016   | 2017       | 2018       | 2019     | 2020    |
| Revenue from<br>Operation (Rs. In<br>Lakhs)           | 0      | •          | 260.71 | 56.11      | 677.96     | 851.35   | 1,284,1 |
| Other Income                                          | 856.13 | 782.69     | 454.03 | 341.75     | 156.74     | 148.20   | 139.1   |
| Total Income (Rs. In<br>Lakhs)                        | 856.13 | 782.6<br>9 | 714.74 | 797.86     | 834.70     | 999.55   | 1,423.3 |
| Other Expenses                                        | 16,50  | 25.86      | 314.90 | 1,325.16   | 1,272.09   | 748.44   | 643.43  |
| Depreciation &<br>Amortisation                        | 0.19   | 0.91       | 50.38  | 501.58     | 685.57     | 699.61   | 897.4   |
| Total Expenses                                        | 16.69  | 26.77      | 365.28 | 1,826.74   | 1,957.66   | 1,448.06 | 1,540.8 |
| PB Exceptional and<br>Extra Ordinary Items<br>and tax | 839.44 | 755.93     | 349.47 | (1,028.88) | (1,122.97) | (448.51) | (117.54 |
| inance Cost                                           | -      | 5.16       |        | -          | -          | ~        |         |
| Profit Before Extra-<br>ordinary items and<br>Tax     | 839.44 | 750.76     | 349.47 | (1,028.88) | (1,122.97) | (448.51) | (117.54 |
| xtra Ordinary Items                                   | 1      |            | 52.33  |            |            |          | 104.8   |
| вт                                                    | 839.44 | 750.7<br>6 | 297.14 | (1,028.88) | (1,122.97) | (448.51) | (222.34 |
| ax                                                    | 274.65 | 245.02     | 44.69  | 1          | -          |          |         |
| eferred Tax                                           | 0.20   | (0.01)     | 53.56  | 267.31     | 42.95      | 15.97    | (879.90 |
| Ү Тах                                                 |        | 0.07       | 1.89   |            | (55.83)    | 3.13     | (2.70   |
| PAT                                                   | 564.60 | 505.6<br>9 | 197.01 | (1,296.20) | (1,110.08) | (467.61) | 660.20  |

#### OPERATIONAL PERFORMANCE

This Year Company handled 478 rakes which was 364 rakes in FY 2018-19, the containers handled at MMLP, Pantnagar for the said period were 37,898 TEUs which was 29,049 in FY 2018-19 TEUs and its revenue from business operations for the said period was Rs. 12.84 crores which is 51 % higher than revenue from business operations in FY 2018-19 i.e.Rs.8.51 crores. The IVC is doing well and expected to emerge as a major logistics service provider for rail logistics for the rapidly industrializing State of Uttarakhand. Company is also handling other than container Rakes at its terminal.

#### FINANCIAL RESULTS

The Company concentrated on the business growth during the financial year ended 31st March, 2020. The financial of the company are as under:

| S. No. | Particulars                          | 2019-20 | 2018-19 |
|--------|--------------------------------------|---------|---------|
| 1.     | Authorized Share Capital             | 100     | 100     |
| 2.     | Subscribed and Paid-up Share Capital | 100     | 100     |
|        | Reserves and Surplus                 | (9.11)  | (15.71) |
| 4.     | Capital Work in Progress             | 1.11    | 0.25    |
| 5,     | Total Revenue                        | 14.23   | 10      |
| 6.     | Revenue from Operations              | 12.84   | 8.51    |
| 7.     | Profit Before Tax                    | 2.23    | (4.49)  |
| 8.     | Profit After Tax                     | 6.60    | (4.68)  |
| 9.     | Earnings Per Share                   | 0.66    | (0.47)  |